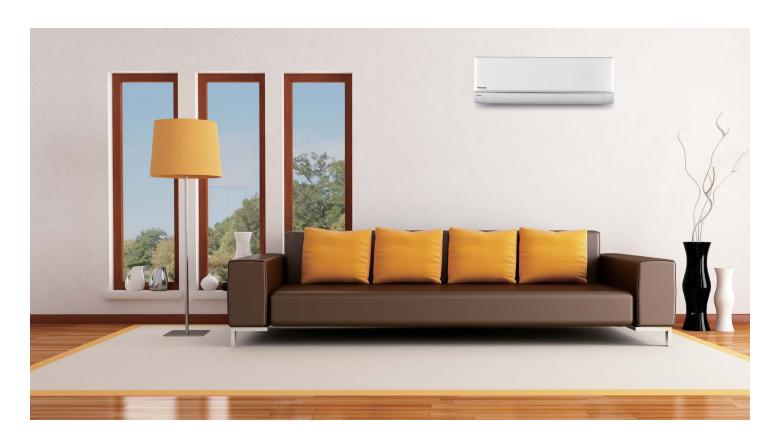

## A Ductless System

is comprised of two main components that work together but are installed in separate places. An outdoor condenser unit is connected to a single or multiple indoor units via small refrigerant pipes. Installation is easy, requiring no ductwork and only a small exterior wall penetration to connect the refrigerant lines and electricity.