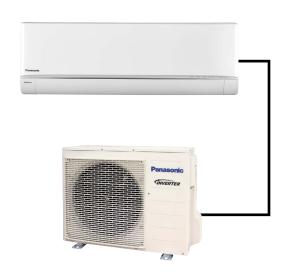

## A Ductless System

is comprised of two main components that work together but are installed in separate places. An outdoor condenser unit is connected to a single or multiple indoor units via small refrigerant pipes. Installation is easy, requiring no ductwork and only a small exterior wall penetration to connect the refrigerant lines and electricity.